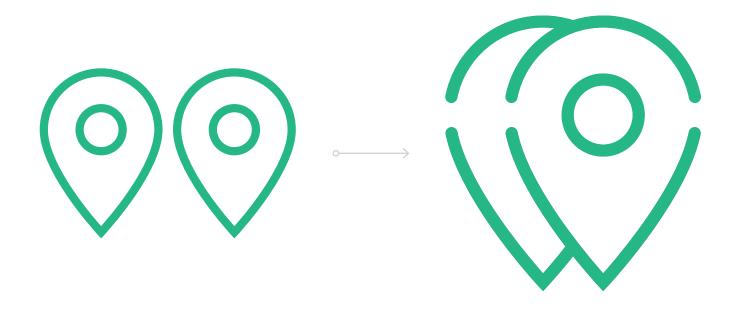

Who's Driving Branding App / Logo Design

Who's Driving

THE NEW ICON IS...

Clean Modern Techie Simple Clever Cool Fresh Sharp Masterful

In the Who's Driving app, each carpool involves two drivers, one for Drop-Off and one for Pick-Up, so it seemed natural that we incorporate two pin markers.

In addition to the two pins, the new icon also incorporates a 'W', constructed by the combination of the bottom of the two pin markers. The 'W' is understated but skillful in it's delivery to someone viewing the brand. The subtlety allows a first time viewer of the icon to have that 'Aw-Ha' moment.