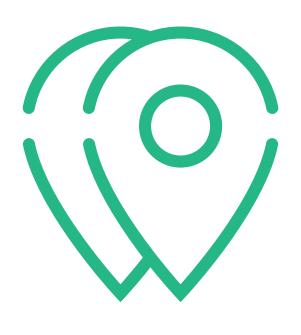

Who's Driving Branding App / Logo Design

Who's Driving

THE NEW ICON IS...

Clean Modern Techie Simple Clever Cool Fresh Sharp Masterful

In the Who's Driving app, each carpool involves two drivers, one for Drop-Off and one for Pick-Up, so it seemed natural that we incorporate two pin markers.

In addition to the two pins, the new icon also incorporates a 'W', constructed by the combination of the bottom of the two pin markers. The 'W' is understated but skillful in it's delivery to someone viewing the brand. The subtlety allows a first time viewer of the icon to have that 'Aw-Ha' moment.