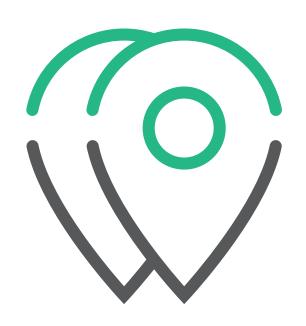

In addition to the two pins, the new icon also incorporates a 'W', constructed by the combination of the bottom of the two pin markers. The 'W' is understated but skillful in it's delivery to someone viewing the brand. The subtlety allows a first time viewer of the icon to have that 'Aw-Ha' moment.